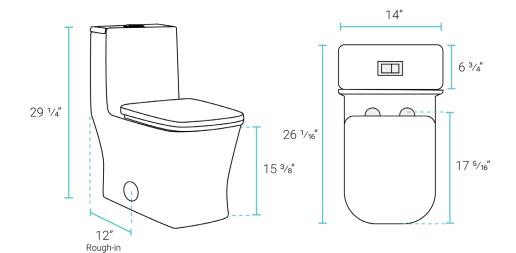

### Installation:

- Floor mount
- Standard 12" rough-in

### Specifications:

- N.W: 107.82 lb.

- L: 26 <sup>1</sup>/<sub>16</sub>" x W: 14" x H: 29 <sup>1</sup>/<sub>4</sub>"