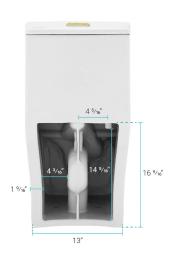

### Specifications:

- N.W: 107.82 lb.

- L: 26 <sup>1</sup>/<sub>16</sub>" x W: 14" x H: 29 <sup>1</sup>/<sub>4</sub>"